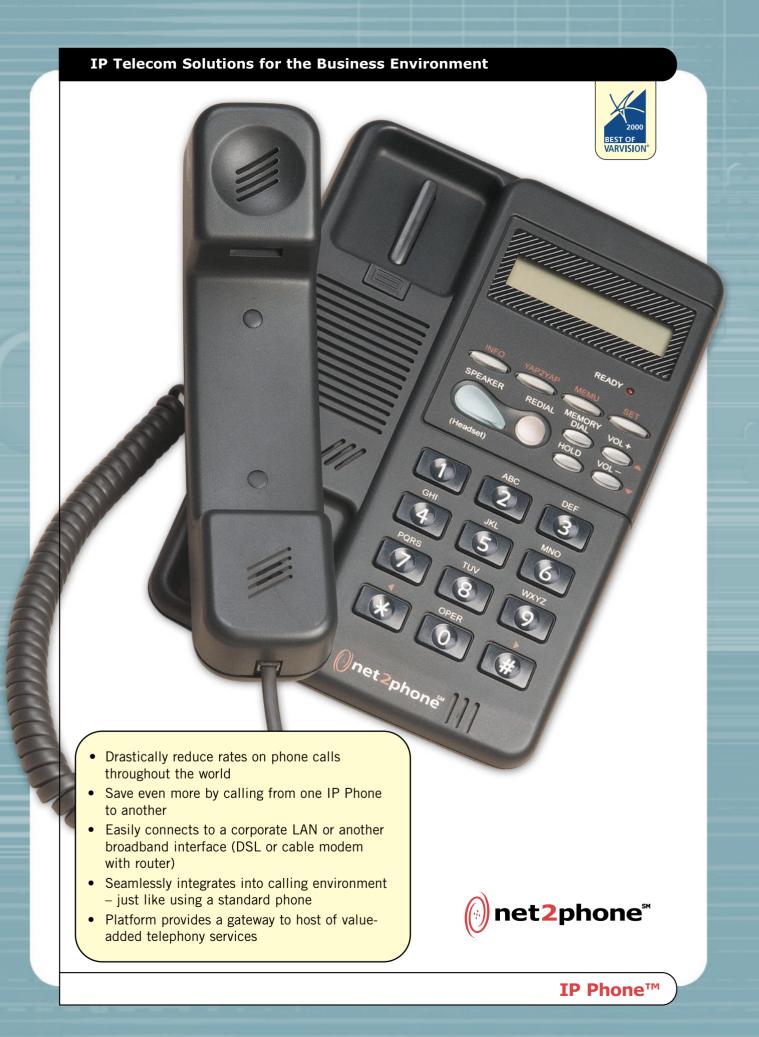

# **IP Phone™**

# Net2Phone® Part # 401-7601

Save on most calls to any phone, anywhere in the world! Perfect for the SOHO (small office/home office) environment, the IP Phone allows users to make high-quality long distance calls over the Internet...at incredibly low rates!

# Voice Quality You Expect At Rates You Don't

The IP Phone allows you to make inexpensive telephone calls anywhere in the world. As these calls are routed over Net2Phone's managed IP network and bypass much of the traditional phone network, you can now receive incredibly low rates with the quality calling experience you expect.

## Save Money in a Small Office/Home Office Environment

Benefit from reduced rates on calls throughout the world. Place inexpensive calls from your IP Phone to any phone in the world. Save even more by calling from one IP Phone to another. In addition, the suite of available telephony services will only increase the efficiency of your business.

## **Seamless Integration into Any Office Environment**

The IP Phone works with existing broadband connections or LANs through a 10 Base T Ethernet interface. Simply connect it to your broadband interface (DSL, cable) or LAN and easily configure it through the LCD menu-driven prompts. By ensuring high-quality calling without additional investment, you are able to easily measure and realize a speedy return on your investment.